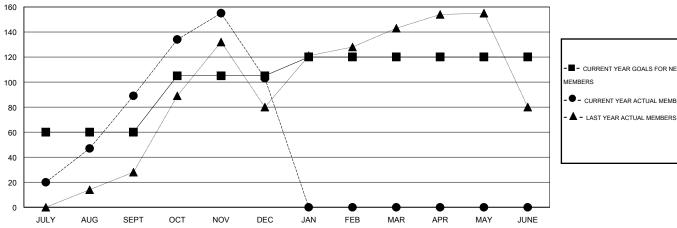

# LOCATION THAILAND

GMT CA 5

|                       |                  | Clubs     |                  |                       |               |                    | Members                             |                    |                  |
|-----------------------|------------------|-----------|------------------|-----------------------|---------------|--------------------|-------------------------------------|--------------------|------------------|
| RESULTS FOR 2016-2017 |                  |           |                  | RESULTS FOR 2016-2017 |               |                    |                                     |                    |                  |
| QUARTER               | NEW CLUB<br>GOAL | NEW CLUBS | DROPPED<br>CLUBS | NET<br>GAIN/LOSS      | QUARTER       | NEW MEMBER<br>GOAL | CHARTER AND<br>NEW MEMBERS<br>ADDED | DROPPED<br>MEMBERS | NET<br>GAIN/LOSS |
| JULY/AUG/SEPT         | 2                | 1         | 0                | 1                     | JULY/AUG/SEPT | 60                 | 109                                 | 20                 | 89               |
| OCT/NOV/DEC           | 1                | 3         | 4                | -1                    | OCT/NOV/DEC   | 45                 | 99                                  | 85                 | 14               |
| JAN/FEB/MAR           | 1                | 0         | 0                | 0                     | JAN/FEB/MAR   | 15                 | 0                                   | 0                  | 0                |
| APR/MAY/JUNE          | 0                | 0         | 0                | 0                     | APR/MAY/JUNE  | 0                  | 0                                   | 0                  | 0                |

#### GOALS AND ACTUAL MEMBERS CUMULATIVE

| -■-  | CURRENT YEAR GOALS FOR NEW |
|------|----------------------------|
| мемв | ERS                        |

CURRENT YEAR ACTUAL MEMBERS

| DROPPED CLUBS: 4 |    | 28 CLUBS OF 73 ADDED 1 OR MORE<br>NEW MEMBERS | GENDER DISTRIBU     |
|------------------|----|-----------------------------------------------|---------------------|
| DROPPED MEMBERS  |    |                                               | FEMALE              |
| DECEASED         | 4  | CLICK HERE FOR HEALTH                         | FAMILY UNIT MEMBERS |
| CLUB CANCELLED   | 20 | ASSESSMENT DATA                               | FAMILY UNIT MEMBERS |