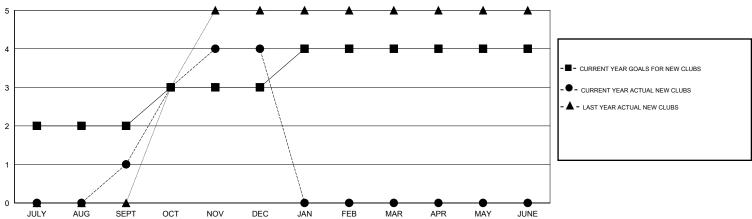

# LOCATION THAILAND

GMT CA 5

|                       |                  | Clubs     |                  |                       |               |                    | Members                             |                    |                  |
|-----------------------|------------------|-----------|------------------|-----------------------|---------------|--------------------|-------------------------------------|--------------------|------------------|
| RESULTS FOR 2016-2017 |                  |           |                  | RESULTS FOR 2016-2017 |               |                    |                                     |                    |                  |
| QUARTER               | NEW CLUB<br>GOAL | NEW CLUBS | DROPPED<br>CLUBS | NET<br>GAIN/LOSS      | QUARTER       | NEW MEMBER<br>GOAL | CHARTER AND<br>NEW MEMBERS<br>ADDED | DROPPED<br>MEMBERS | NET<br>GAIN/LOSS |
| JULY/AUG/SEPT         | 2                | 1         | 0                | 1                     | JULY/AUG/SEPT | 60                 | 109                                 | 20                 | 89               |
| OCT/NOV/DEC           | 1                | 3         | 4                | -1                    | OCT/NOV/DEC   | 45                 | 99                                  | 85                 | 14               |
| JAN/FEB/MAR           | 1                | 0         | 0                | 0                     | JAN/FEB/MAR   | 15                 | 0                                   | 0                  | 0                |
| APR/MAY/JUNE          | 0                | 0         | 0                | 0                     | APR/MAY/JUNE  | 0                  | 0                                   | 0                  | 0                |

### GOALS AND ACTUAL NEW CLUBS CUMULATIVE